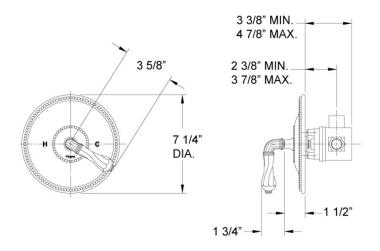

## **TECHNICAL DETAILS**

ADA Compliance: Yes
Access Hole Diameter: 5"
Handle Turn Angle: 115°
Installation Type: Wall Mounted
Primary Material: Brass
Valve Material: Ceramic
Flow Restriction: 1.8 gpm
Water Pressure Maximum: 85 PSI
Water Pressure Minimum: 20 PSI
Water Pressure Recommended: 60 PSI