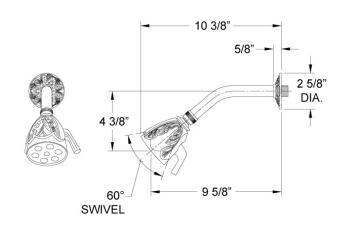

## **TECHNICAL DETAILS**

ADA Compliance: Yes
Access Hole Diameter: 5"
Handle Turn Angle: 115°
Installation Type: Wall Mounted
Primary Material: Brass
Valve Material: Ceramic
Flow Restriction: 1.8 gpm
Water Pressure Maximum: 85 PSI
Water Pressure Minimum: 20 PSI
Water Pressure Recommended: 60 PSI