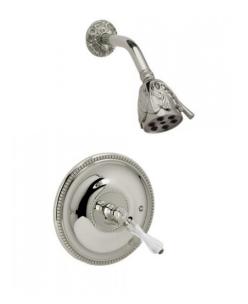

Defining Luxury Since 1959

Pressure Balance Shower Set

PB3234

## **PRODUCT FEATURES**

- Style: Traditional
- Collection: Mirabella
- Temperature Controlled By Pressure Balance
- Lever Handle